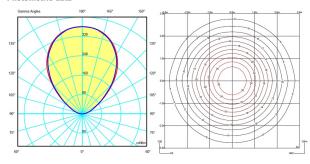

ser

**Materials** 

Body: Aluminum

Diffuser: Borosilicate glass Lid: Polycarbonate

Finish



**7749-59** Matt mink lacquer (Pantone 407C)



7749-93 Matt white lacquer (RAL 9003)

Sketch



**Electrical characteristics** 



Total 9.0 W







Led 2700K CRI >80 1041 lm 116 lm/W

Fixture: 58 lm/W

Driver included: CC - Constant Current 350 mA 100-240V 50/60Hz

Electronic dimming 0-10V

**Technical characteristics** 

- Fibreglass shade
- Small

**Physical characteristics** 

1 Box / 0.07 x 0.15 x 0.28 m. / Vol. 0.0025 m<sup>3</sup> / Gross weight 0.7 kg. / Net weight 0.5 kg.

Installation and assembly

Please, see the installation manual

Light distribution

## Indirect lighting

Lamp that emits an upward or backward beam that is reflected by the ceiling or wall.



## Photometric data



Certificates