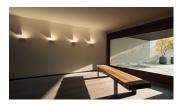

## Description

Set, designed by Xuclà, is a play of lights, shadows and lighting and volumetric effects. Movable parts that generate and reflect light on the walls, while also acting as a decorative element. The Set collection transforms into a surface wall lamp. Whether positioned on the wall of a small room or a large hotel or office entrance hall, it plays an excellent lighting and decorative purpose.