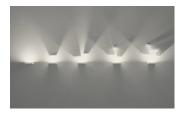

## Description

Set, designed by Xuclà, is a play of lights, shadows and lighting and volumetric effects. Movable parts that generate and reflect light on the walls, while also acting as a decorative element. The Set collection transforms into a surface wall lamp. Whether positioned on the wall of a small room or a large hotel or office entrance hall, it plays an excellent lighting and decorative purpose.