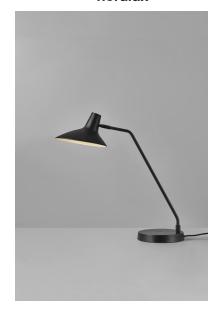

## **Darci**

## nordlux

Height (cm): 55 Width (cm): 23

54

Shade diameter (cm): 23 Shade height (cm): 16.5 Tube diameter (cm): 1.25

Tilt angle: 135°

E14, Max. 25W, Light source not included

Area: Indoor

With a cool and industrial design, the Darci series by Bjørn + Balle is both a highly functional and aesthetic addition to your home. Perfect for your desk, sideboard or any other place in your home that needs a stylish and functional light. The beautifully curved lamp head is easily adjusted whether you need it for reading, working or just adding the right ambience to the room. High quality materials with a satin soft, matt surface radiate a modern and streamlined look. A gentle tab on the touch switch turns the lamp on and off.