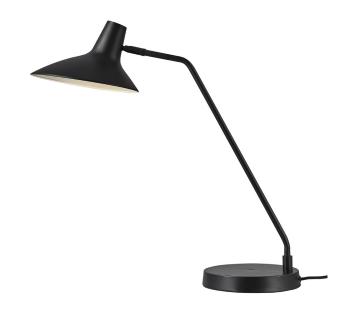

## **Darci**

## nordlux

Height (cm): 55 Width (cm): 23

54

Shade diameter (cm): 23 Shade height (cm): 16.5 Tube diameter (cm): 1.25

Tilt angle: 135°

E14, Max. 25W, Light source not included

Area: Indoor

With a cool and industrial design, the Darci series by Bjørn + Balle is both a highly functional and aesthetic addition to your home. Perfect for your desk, sideboard or any other place in your home that needs a stylish and functional light. The beautifully curved lamp head is easily adjusted whether you need it for reading, working or just adding the right ambience to the room. High quality materials with a satin soft, matt surface radiate a modern and streamlined look. A gentle tab on the touch switch turns the lamp on and off.