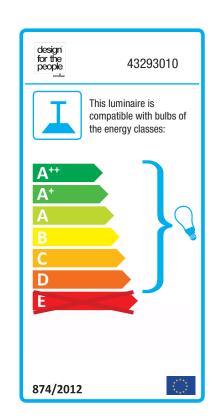

Area: Indoor

Energy class A++ - D

PURE was created to be a charming pendant light, and a star was born. And so was a design with the potential for family enlargement, a family with clean lines and an unmistakable characteristic: the elegant, slender top made from ash tree. PURE ensures a stylish, simple approach to interior design, and with its design it quickly finds a space. Also in your heart. Design by Bønnelycke MDD.