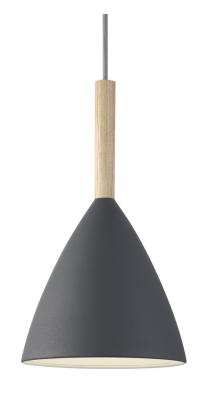

Height (cm): 35 Shade diameter (cm): 20

## Pure 20

Item number: 43293010 Grey EAN: 5701581394988

Packaging unit 3 Material: Metal/Wood

IP20, Class 2 (Double isolated), 230V Cord: 300 cm, Grey textile cable Can the cable be replaced? No

E27, Max. 40W, Light source not included

Area: Indoor

Energy class A++ - D

PURE was created to be a charming pendant light, and a star was born. And so was a design with the potential for family enlargement, a family with clean lines and an unmistakable characteristic: the elegant, slender top made from ash tree. PURE ensures a stylish, simple approach to interior design, and with its design it quickly finds a space. Also in your heart. Design by Bønnelycke MDD.