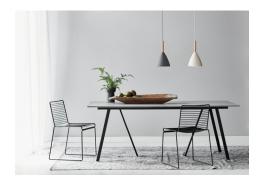

Area: Indoor

Energy class A++ - D

PURE was created to be a charming pendant light, and a star was born. And so was a design with the potential for family enlargement, a family with clean lines and an unmistakable characteristic: the elegant, slender top made from ash tree. PURE ensures a stylish, simple approach to interior design, and with its design it quickly finds a space. Also in your heart. Design by Bønnelycke MDD.