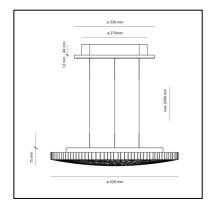

#### DIMENSIONS

Width: **75 mm**Diameter: **526 mm**Base Diameter: **270 mm** 

- Max Height from ceiling: 2000 mm

- Glow Wire Test: 650°