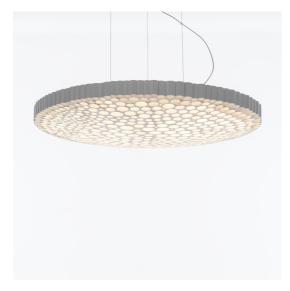

## **DESCRIPTION**

The unique honeycomb grill of Calipso was generated by feeding a photo of the moon into an image-based algorithm found on a seemingly extinct computer. The resulting fractal shape, an impure geometry that displays the irregular beauty of nature, is built from an organic honeycomb of different diameter tubes, seemingly arranged in a random geometry. This honeycomb characterizes the lamp both aesthetically and optically - not only is it visually pleasing, but it also provides an even and comfortable light emission. The result is a highly emotional lighting object that joins together optical and aesthetic intelligence. A product positioned perfectly half-way between home and professional use, Calipso is suited to a variety of applications - expressing Artemide's traditional approach to deliver high performance lighting with a unique and emotional expressiveness.

#### **FEATURES**

- Product Code: 0213W10A

- Colour: White

Installation: SuspensionMaterial: Tecnopolymer

- Series: Design Collection, Architectural Indoor

Environment: IndoorEmission: Direct

- design by: Neil Poulton