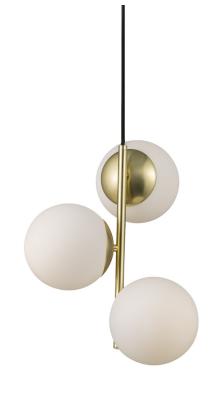

## nordlux®

Height (cm): 36.5 Width (cm): 32

Shade diameter (cm): 15

## Lilly

Item number: 48603035 Brass EAN: 5701581459083

Packaging unit 2 Material: Metal/Glass

IP20, Class 2 (Double isolated), 230V Cord: 200 cm, Black textile cable Can the cable be replaced? No

E14, Max. 3X40W, Light source not included

Area: Indoor

Energy class A++ - E

Lilly is a highly decorative series that combines simplicity and elegance in the finest possible manner. There is an obvious ease to the interplay of the minimalist frame and the elegant, luminous glass domes where the opal white glass lets a warm and pleasant light penetrate it.