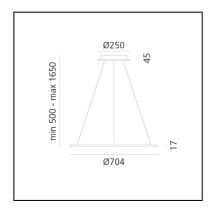

### **DIMENSIONS**

Height: 17 mmDiameter: 704 mmBase Diameter: 250 mm

- Max Height from ceiling: 1650 mm

- Glow Wire Test: 650°