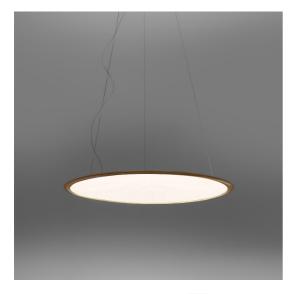

# **Discovery Suspension - Bronze**

### **DESCRIPTION**

Awarded the Compasso d'Oro prize in 2018, Discovery is an unobtrusive and seemingly completely absent element whose volume is only perceived when it is switched on, thanks to the LEDs in the outer rim which inject light into the central diffuser surface. The patented optical solution produces a precise light output that ensures perfect visual comfort.

#### **FEATURES**

- Product Code: 1999160A

- Colour: Bronze

- Installation: **Suspension** 

- Material: **Technopolymer, aluminium** 

Series: Design CollectionEnvironment: Indoor

- design by: Ernesto Gismondi