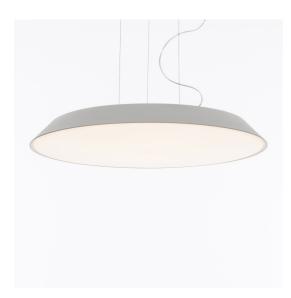

### DESCRIPTION

Febe boasts an understated shape despite being superior in performance, giving the light it emits the utmost importance, while almost disappearing from view in its surroundings owing to its simplicity and minimal thickness.