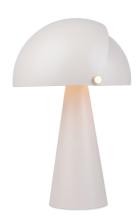

- Satin soft, matt surface Beautiful brass details
- Movable shade for a playful look and changeable light

Align is a series of contemporary and elegant table lamps by Danish designer Maria Berntsen that encourage interaction and curiosity. The inner shade of the lamp is static, while the outer shade can easily be moved for a changeable light that fits any need. The design language is simple, yet playful with a satin soft, matt surface and beautiful brushed brass details.