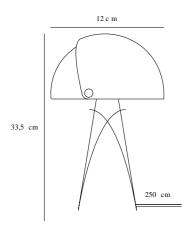

Primary material: Metal Secondary material: Plastic Color of the cable: White Length of the cable (cm): 250 Surface material of the cable:

Textile

Is the cable replaceable: False

Color: Beige

Height (cm): 33.5 Width (cm): 23 Shade Diameter (cm): 22 Shade Height (cm): 12 Outdoor base dimension (cm): 10.8