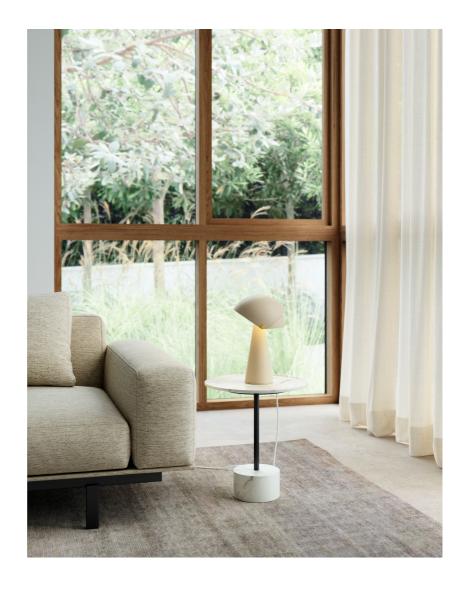

- Satin soft, matt surface Beautiful brass details
- Movable shade for a playful look and changeable light

Align is a series of contemporary and elegant table lamps by Danish designer Maria Berntsen that encourage interaction and curiosity. The inner shade of the lamp is static, while the outer shade can easily be moved for a changeable light that fits any need. The design language is simple, yet playful with a satin soft, matt surface and beautiful brushed brass details.