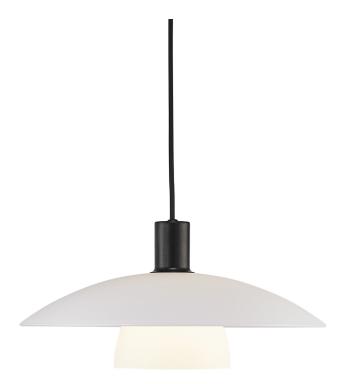

## nordlux®

Height (cm): 18.8 Width (cm): 40 40 Shade diameter (cm): 40

## Verona

Item number: 2010863001 Black EAN: 5704924001635

Packaging unit 3 Material: Glass/Metal IP20, Class 2 (Double isolated), 230V Cord: 200 cm, Black textile cable Can the cable be replaced? No E27, Max. 40W, Light source not included

Area: Indoor

Verona is a traditional series in a classic Scandinavian design. Verona is constructed of two beautiful opal white glass shades that ensure a nice even distribution of light into the room. Simultaneously, the contrast between the white opal glass and the matte black metal contributes to a modern look.