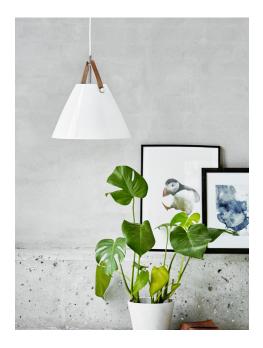

Area: Indoor

Energy class A++ - D

Metal and glass goes well with the light Nordic style. The combination of these materials also allows the light to visually interact with a modern interior, where combining materials is one of the biggest current trends. With STRAP it seems obvious – just as obvious as how a Nordic light design is named after a leather strap. The narrow and elegant leather gives STRAP both a warm and raw look, which balances between the classic and the industrial. It comes with two leather straps in brown and black respectively, so it's up to you to give the STRAP the final look. Design by Bjørn + Balle.