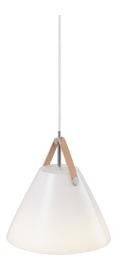

## Strap 27

Item number: 84313001 White EAN: 5701581337688

Packaging unit 3 Material: Glass/Leather

IP20, Class 2 (Double isolated), 230V Cord: 300 cm, White textile cable Can the cable be replaced? No

E27, Max. 40W, Light source not included

Area: Indoor

Energy class A++ - D

Metal and glass goes well with the light Nordic style. The combination of these materials also allows the light to visually interact with a modern interior, where combining materials is one of the biggest current trends. With STRAP it seems obvious – just as obvious as how a Nordic light design is named after a leather strap. The narrow and elegant leather gives STRAP both a warm and raw look, which balances between the classic and the industrial. It comes with two leather straps in brown and black respectively, so it's up to you to give the STRAP the final look. Design by Bjørn + Balle.