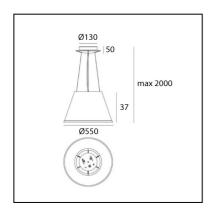

#### **DIMENSIONS**

Height: **370 mm**Diameter: **550 mm** 

- Base Diameter: 130 mm

- Max Height from ceiling: 2000 mm

- Glow Wire Test: 750°