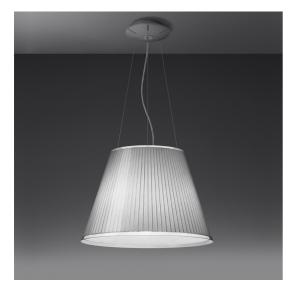

#### **DESCRIPTION**

The diffuser, which characterises this lamp family with its materials and texture, can be tilted by 30° and rotated on its own axis to direct the light for reading in Choose Floor, while it remains fixed in the Mega version.

#### **FEATURES**

- Product Code: **1124110A** 

- Colour: White

- Installation: **Suspension** 

- Material: Parchment Paper, polycarbonate

- Series: **Design Collection** 

- Environment: Indoor- Area contract: Hospitality

- Emission: **Diffused And Direct** 

- design by: Matteo Thun & Partners