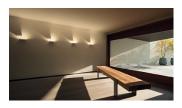

## Description

Set, designed by Xuclà, is a play of lights, shadows and lighting and volumetric effects. Movable parts that generate and reflect light on the walls, while also acting as a decorative element. The Set collection transforms into a surface wall lamp. Whether positioned on the wall of a small room or a large hotel or office entrance hall, it plays an excellent lighting and decorative purpose.