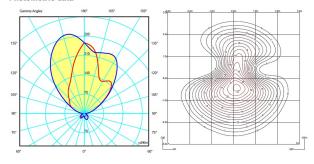

Body: Aluminum

Diffuser: Borosilicate glass Lid: Polycarbonate

Finish



**7751-59** Matt mink lacquer (Pantone 407C)



7751-93 Matt white lacquer (RAL 9003)

Sketch



**Electrical characteristics** 



Total 9.0 W





Led 2700K CRI >80 1041 lm 116 lm/W

Fixture: 451 lm 50 lm/W

Driver included: CC - Constant Current 350 mA 100-240V 50/60Hz

Electronic dimming 0-10V

**Technical characteristics** 

- LED placed on the lower element.
- Small

**Physical characteristics** 

1 Box / 0.15 x 0.14 x 0.36 m. / Vol. 0.0072 m<sup>3</sup> / Gross weight 1.3 kg. / Net weight 1.1 kg.

Installation and assembly

Please, see the installation manual

Light distribution

## Indirect lighting

Lamp that emits an upward or backward beam that is reflected by the ceiling or wall.



## Photometric data



Certificates