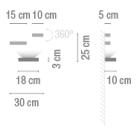

Sketch

**Electrical characteristics** 

Total 9.0 W

Led 2700K CRI >80 1041 lm 116 lm/W

Fixture: 451 lm 50 lm/W

Driver included: CC - Constant Current 350 mA 100-240V 50/60Hz

Electronic dimming 0-10V

**Technical characteristics** 

- LED placed on the lower element.
- Small

**Physical characteristics** 

1 Box / 0.15 x 0.14 x 0.36 m. / Vol. 0.0072 m<sup>3</sup> / Gross weight 1.3 kg. / Net weight 1.1 kg.

Installation and assembly

Please, see the installation manual