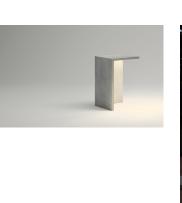

### Description

Empty is an outdoor lamp that boasts different functions, where matter and light are integrated in a single body. Empty is a sculpture by day and will surprise you with the light it gives off at night. Designed by Xuclà.