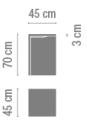

#### Diffuser

Polycarbonate diffuser

Materials Body: Polymer Concrete

Diffuser: Methacrylate

Finish

4130-18 Lacquered concrete grey (RAL 7040)

Sketch

**Electrical characteristics** 2 x LED STRIP 24V 8,6W