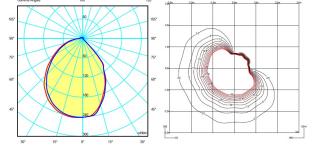

# Light distribution

# **Ground lighting**

Reduced-height outdoor lamp to shade light on the ground.

Photometric data Efficiency : 46.23% Coordinate system : CG Total flux : 1961.10 Maximum value : 320.25 Light position : C=0.00 G=0.00

Total 17.2 W

Isolux : Floor Light position :

X=0.00m Y=0.00m Z=2.50m

Certificates