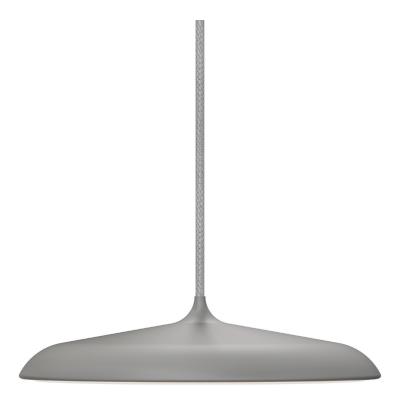

Shade diameter (cm): 25 Shade height (cm): 6

## Artist 25

Item number: 83083010 Grey EAN: 5701581301085

Packaging unit 2 Material: Metal/Plastic IP20, Class 2 (Double isolated), 230V Cord: 300 cm, Grey textile cable Can the cable be replaced? No LED MODUL, Light source incl. 14w led

Area: Indoor Energy class A++ - A Transformer/driver placement: I lampen

With its contemporary design and simple shape, the award-winning Artist is a beautiful candidate for a future classic. The build-in LED panel is covered with a opalized shade, which soften and defuse the light. As the name suggests, the design is inspired from the world of music – by a drum kit cymbal. Design by Bønnelycke mdd