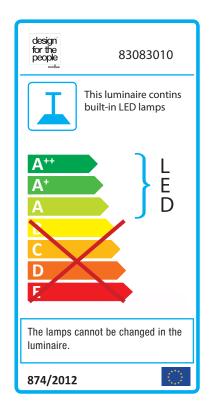

## Artist 25

Item number: 83083010 Grey EAN: 5701581301085

Packaging unit 2 Material: Metal/Plastic IP20, Class 2 (Double isolated), 230V Cord: 300 cm, Grey textile cable Can the cable be replaced? No LED MODUL, Light source incl. 14w led

## Lightsource info (pr. lightsource)

Lumen: 1000 Lumen/Watt: 80 Lifetime: 20000 On/Off: 8000 Colour temperature: 2700K RA: 80 Beam angle: 120° Dimmable: Yes

Energy class A - A++