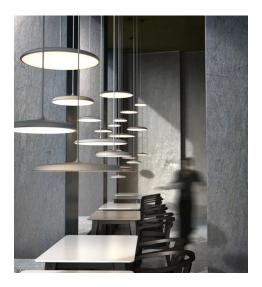

Area: Indoor Energy class A++ - A Transformer/driver placement: I lampen

With its contemporary design and simple shape, the award-winning Artist is a beautiful candidate for a future classic. The build-in LED panel is covered with a opalized shade, which soften and defuse the light. As the name suggests, the design is inspired from the world of music – by a drum kit cymbal. Design by Bønnelycke mdd