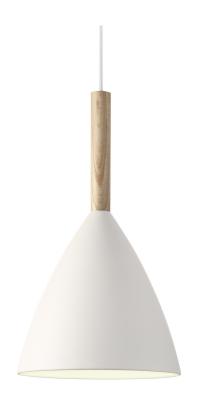

Pure 20

Height (cm): 35 Shade diameter (cm): 20

Pure 20

Item number: 43293001 White EAN: 5701581394780

Packaging unit 3 Material: Metal/Wood IP20, Class 2 (Double isolated), 230V Cord: 300 cm, White textile cable Can the cable be replaced? No E27, Max. 40W, Light source not included

Area: Indoor Energy class A++ - D

PURE was created to be a charming pendant light, and a star was born. And so was a design with the potential for family enlargement, a family with clean lines and an unmistakable characteristic: the elegant, slender top made from ash tree. PURE ensures a stylish, simple approach to interior design, and with its design it quickly finds a space. Also in your heart. Design by Bønnelycke MDD.