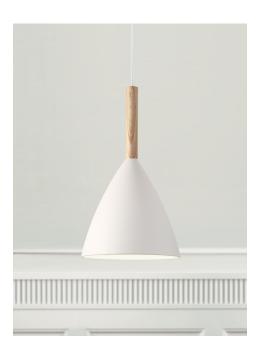

Pure 20

Height (cm): 35 Shade diameter (cm): 20

Pure 20

Item number: 43293001 White EAN: 5701581394780

Packaging unit 3 Material: Metal/Wood IP20, Class 2 (Double isolated), 230V Cord: 300 cm, White textile cable Can the cable be replaced? No E27, Max. 40W, Light source not included

Area: Indoor Energy class A++ - D

PURE was created to be a charming pendant light, and a star was born. And so was a design with the potential for family enlargement, a family with clean lines and an unmistakable characteristic: the elegant, slender top made from ash tree. PURE ensures a stylish, simple approach to interior design, and with its design it quickly finds a space. Also in your heart. Design by Bønnelycke MDD.