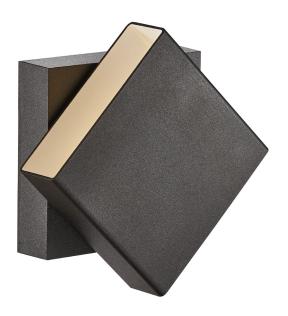

## nordlux®

Projection (cm): 8.3 Width (cm): 15 15

## Turn

Item number: 2019061003 Black EAN: 5704924000638

Packaging unit 3 Material: Aluminium

IP54, Class 1 (Earth contact), 230V LED MODUL, Light source incl. 13w led

Area: Outdoor

Transformer/driver placement: I lampen

## Lightsource info (pr. lightsource)

Lumen: 800 Lumen/Watt: 61,538 Lifetime: 30000 On/Off: 15000

Colour temperature: 2700K

RA: 80

Beam angle: 120° Dimmable: Yes

Imagine a lamp that can be turned freely after installation, creating beautiful effects with light and shades and makes the lamp an illuminating piece of art on the wall. This is exactly what designer, Henrik Bønnelycke, has created. Turn is both playful and sculptural, as the magnetic shade can be rotated 36°, making it possible to illuminate exactly what you want. Turn oozes of Nordic minimalism as it combines modern design and functionality in the most beautiful way. The lamp is resistant to wind and water, and therefore it can be used both outdoors and indoors at the bathroom.