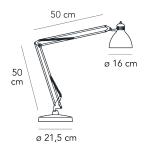

Table lamp with direct light not dimmable. Rotating on/off switch placed on the diffuser head. Adjustable base and body made of painted metal. Black power cable and plug. Plug-in power supply with interchangeable plugs (UK- USA- UE- CHN). Integrated led.

MADE IN

ALIMENTATION CABLE Black

DIMMER Dimmer included

MATERIAL DESCRIPTION painted metal

COLOR DESCRIPTION SKU black

GROUP TENSION Integrated Led

ENERGY CLASS A++ >> A

RECOMMENDED SOURCE LED 6W (2700K, CRI>80, 800Lm)