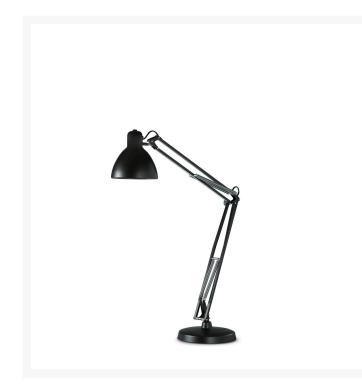

## NASKA LARGE

FontanaArte, 1933

The Naska family of lamps is a classic from 1933. Simple and functional, with a revolving, adjustable arm, it is available in three different versions – table, floor and wall. More than any other lamp, Naska expresses an unmistakable identity through its archetypal form. It is the desk lamp par excellence, the original ancestor of every lamp with a spring-balanced arm. A timeless object, suitable for both domestic spaces and those dedicated to work.

Table lamp with direct light not dimmable. Rotating on/off switch placed on the diffuser head. Adjustable base and body made of painted metal. Black power cable and plug. Plug-in power supply with interchangeable plugs (UK- USA- UE- CHN). Integrated led.