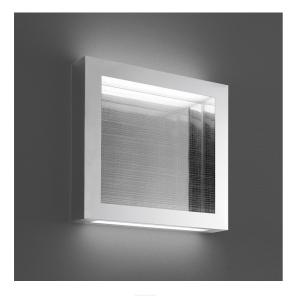

## DESCRIPTION

A frame creates a volume of coloured light which interacts with the mirror surface on the bottom and with the incisions on the transparent front surface which extract the light. In a game of re- flections, the space is no longer one, instead becoming multiple or simply other, an illusory perception of reality that takes you to a new place, altrove (literally, elsewhere).