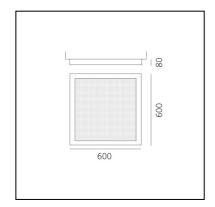

# Altrove 600 Wall/ceiling LED

Carlotta de Bevilacqua



## DESCRIPTION

A frame creates a volume of coloured light which interacts with the mirror surface on the bottom and with the incisions on the transparent front surface which extract the light. In a game of re- flections, the space is no longer one, instead becoming multiple or simply other, an illusory perception of reality that takes you to a new place, altrove (literally, elsewhere).

IP20 🛓 Dimmerable: +O-



### LUMINAIRE

- Watt: 76W
- Delivered lumen output: 3822lm
- CCT: **3000K**
- Efficiency: 37%
- Efficacy: 50.29lm/W
- CRI: 90
- Dimmable Typology: Push

### FEATURES

- Product Code: 1538110A
- Colour: Aluminium
- Installation: WallCeiling
- Material: Methacrylate, aluminium
- Series: Design Collection
- Environment: Indoor
- design by: Carlotta de Bevilacqua

#### DIMENSIONS

- Length: 600 mm
- Width: 600 mm
- Height: **80 mm**

### SOURCES INCLUDED

- Category: Led
- Number: 4
- Watt: **16.8W**
- Delivered lumen output: 3024lm
- Color temperature (K): **3000K**
- CRI: 90
- Color Tolerance: MacAdam 3SDCM
- Efficacy: 180lm/W
- Service Life: **50000-L70**