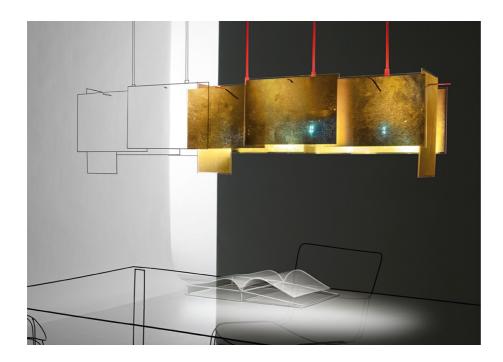

INHO MAUDE

24 Karat Blau M AXEL SCHMID 2005

24 Karat Blau M extends 24 Karat Blau by about one shade's breadth. Connectors fix the suspension rods to each other. The use of several sets allows an individual layout in a variety of forms and sizes.

## More info

Metal, gold leaf sealed in plastic. Set includes: Two connectors, suspension rod, canopy, cable, socket, two shades, reflector, bulb.

## Colours

Red cable and rods.