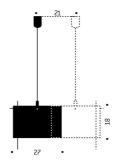

INHO MAUDE

24 Karat Blau M AXEL SCHMID 2005

24 Karat Blau M extends 24 Karat Blau by about one shade's breadth. Connectors fix the suspension rods to each other. The use of several sets allows an individual layout in a variety of forms and sizes.

## Light source

With halogen bulb 57 W, 915 Im, 2800 K, 2000 h,CRI 100, EEC C (As at Nov. 2013). Socket E 27 (max. 60 W), compatible with bulbs of the energy classes A++ - E.

## Technical data

For 230 or 125 volts.

## More info

Metal, gold leaf sealed in plastic. Set includes: Two connectors, suspension rod, canopy, cable, socket, two shades, reflector, bulb.

## Colours

Red cable and rods.