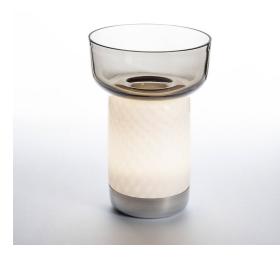

# Bontà + Grey Bowl

### DESCRIPTION

A portable lamp explores the connection between light, food and conviviality.

It's a portable lamp that interacts with objects on the table. A body made from white textured milk glass, diffuses the light, creating a relaxed atmosphere, while the upper recess is home to a glass bowl designed to hold food for sharing. This can be combined or alternated with a taller bowl and wider one – almost a plate – at the top.

The bowls – and the lamp itself – are made from hand-worked glass, making them unique pieces whose texture,

transparency and colour generate a special dialogue between light and food, blurring the boundaries between them.