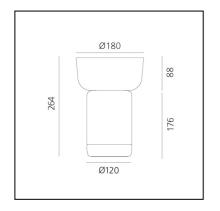

# Bontà + Grey Bowl

# Davide Oldani Attila Veress



## € 🕲 🕸



#### LUMINAIRE

- Watt: 2,4W
- Delivered lumen output: 2421m
- CCT: 2700K
- Efficiency: **72%**
- Efficacy: 100lm/W
- CRI: **80**
- Dimmer Typology: Slider Dimmer

### DESCRIPTION

A portable lamp explores the connection between light, food and conviviality.

It's a portable lamp that interacts with objects on the table. A body made from white textured milk glass, diffuses the light, creating a relaxed atmosphere, while the upper recess is home to a glass bowl designed to hold food for sharing. This can be combined or alternated with a taller bowl and wider one – almost a plate – at the top.

The bowls – and the lamp itself – are made from hand-worked glass, making them unique pieces whose texture,

transparency and colour generate a special dialogue between light and food, blurring the