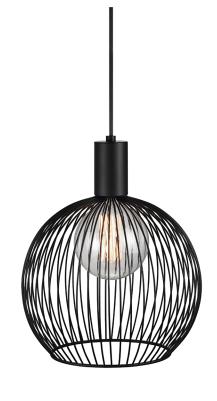

Height (cm): 35 Shade diameter (cm): 30

## Aver 30

Item number: 84243003 Black EAN: 5701581337183

Packaging unit 2 Material: Metal

IP20, Class 2 (Double isolated), 230V Cord: 300 cm, Black textile cable Can the cable be replaced? No

E27, Max. 60W, Light source not included

Area: Indoor

Energy class A++ - D

AVER is a pendant light that breaks with tradition. With its visible light bulb behind the curved metal threads, AVER delivers both beautiful light and fascinating shadow play. The design is simple, aesthetic, and supported by the metal's inherent strength. It results in a strong visual design experience – a pendant light that produces a unique ambiance and beautiful shadow play to the space. Design by Carlo Volf.