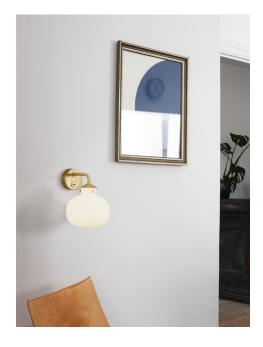

Raito is a modern, timeless and extremely beautiful series of designer lamps where simplicity and elegance merge in the best possible way. The design in opal glass gives the series a pleasant, light surface and a soft, diffuse light that is glare-free and undisturbed. Raito contributes to the current design trends in lighting, where the suspension is made of brass and the shade of opal glass in a beautiful combination. Designed by Bønnelycke mdd