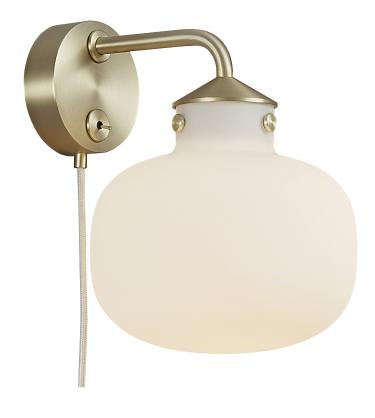

## Raito

Height (cm): 25.7 Projection (cm): 25 Shade diameter (cm): 20 Wall box (cm): Ø10

## Raito

Item number: 48091001 EAN: 5701581453784 Packaging unit 2 Material: Glass/Metal

IP20, Class 2 (Double isolated), 230V Cord: 250 cm, White textile cable

E27, Max. 15W, Light source not included

Area: Indoor

Raito is a modern, timeless and extremely beautiful series of designer lamps where simplicity and elegance merge in the best possible way. The design in opal glass gives the series a pleasant, light surface and a soft, diffuse light that is glare-free and undisturbed. Raito contributes to the current design trends in lighting, where the suspension is made of brass and the shade of opal glass in a beautiful combination. Designed by Bønnelycke mdd