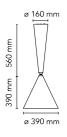

## Diabolo

by Achille Castiglioni , 1998

Pendant light with direct lighting designed by A. Castiglioni, composed of a ceiling rose and diffuser. Body in aluminium with external paint in 3 different colour options (shiny white, beaver brown, and cherry red), while the inside of the diffuser is shiny white. The diffuser may be moved vertically from 95 to 240 cm using the cable reel within the ceiling rose. The light source has an E27 socket.