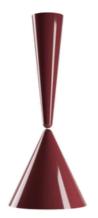

## Diabolo

by Achille Castiglioni , 1998

Pendant light with direct lighting designed by A. Castiglioni, composed of a ceiling rose and diffuser. Body in aluminium with external paint in 3 different colour options (shiny white, beaver brown, and cherry red), while the inside of the diffuser is shiny white. The diffuser may be moved vertically from 95 to 240 cm using the cable reel within the ceiling rose. The light source has an E27 socket.