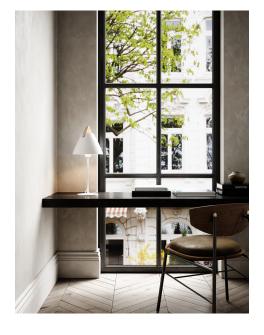

E27, Max. 40W, Light source not included

Area: Indoor

Energy class A++ - D

Metal and leather go well with the light Nordic style. The combination of these materials allows the light to visually interact with a modern interior, where combining materials is one of the biggest trends. With Strap it seems obvious – just as obvious as how a Nordic light design is named after a leather strap. The narrow and elegant leather gives Strap a warm and raw look, balancing a classic and the industrial expression. It comes with two leather straps in brown and black respectively, so it's up to you to give the Strap its final look. Designed by Bjørn + Balle