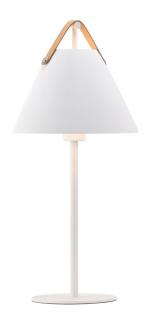

## Strap

Item number: 46205001 White EAN: 5701581397088

Packaging unit 3 Material: Metal/Leather

IP20, Class 2 (Double isolated), 230V Cord: 180 cm, White textile cable Can the cable be replaced? No

Switch on the cable

E27, Max. 40W, Light source not included

Area: Indoor

Energy class A++ - D

Metal and leather go well with the light Nordic style. The combination of these materials allows the light to visually interact with a modern interior, where combining materials is one of the biggest trends. With Strap it seems obvious – just as obvious as how a Nordic light design is named after a leather strap. The narrow and elegant leather gives Strap a warm and raw look, balancing a classic and the industrial expression. It comes with two leather straps in brown and black respectively, so it's up to you to give the Strap its final look. Designed by Bjørn + Balle