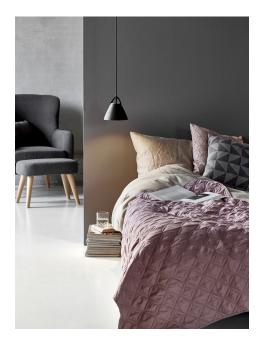

Area: Indoor Energy class A++ - D

Metal and leather go well with the light Nordic style. The combination of these materials allows the light to visually interact with a modern interior, where combining materials is one of the biggest trends. With Strap it seems obvious – just as obvious as how a Nordic light design is named after a leather strap. The narrow and elegant leather gives Strap a warm and raw look, balancing a classic and the industrial expression. It comes with two leather straps in brown and black respectively, so it's up to you to give the Strap its final look. Designed by Bjørn + Balle