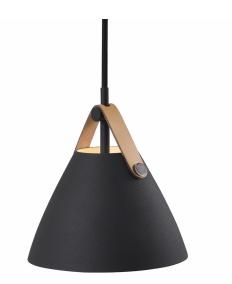

Strap 16

Height (cm): 17 Shade diameter (cm): 16.5

## Strap 16

Item number: 84303003 Black EAN: 5701581364981

Packaging unit 3 Material: Metal/Leather IP20, Class 2 (Double isolated), 230V Cord: 300 cm, Black textile cable Can the cable be replaced? No GU10, Max. 40W, Light source not included

Area: Indoor Energy class A++ - D

Metal and leather go well with the light Nordic style. The combination of these materials allows the light to visually interact with a modern interior, where combining materials is one of the biggest trends. With Strap it seems obvious – just as obvious as how a Nordic light design is named after a leather strap. The narrow and elegant leather gives Strap a warm and raw look, balancing a classic and the industrial expression. It comes with two leather straps in brown and black respectively, so it's up to you to give the Strap its final look. Designed by Bjørn + Balle