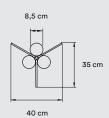

#### **MATERIALS & COMPONENTS**

3 Wood Veneer Shades

Metal Stem & Base

Black Electrical Cable with Dimming Switch: 185 cm