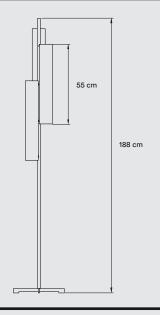

#### **MATERIALS & COMPONENTS**

3 Wood Veneer Shades

Metal Stem & Base

Black Electrical Cable with Dimming Switch: 185 cm