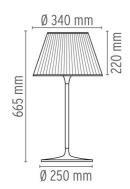

which

allows the regulation of light brightness.

**ELECTRICAL** 

**Emergency** Without

**Switching** On the cable there is the electronic dimmer which allows the

regulation of light brightness with a dial.

**Voltage (V)** 220/240

**PHYSICAL** 

**Supply** Power cord

Cord length (mm) 1800

Construction material Aluminum, Glass, Steel

Weight (kg) 7.7





Romeo Moon TI

designed by Philippe Starck

Table/desk lamp providing diffused light



F6107000

Glass

#### **DIMENSIONS**



### **CERTIFICATIONS**









IP 20





# Romeo Moon TI. Lamps



#### **HSGS 105W E27**

Lamp wattage:

105 W

Lamp category:

Halogen mains

Socket:

E27

Lamp type:

HSGS



## Romeo Moon TI

designed by Philippe Starck

Table/desk lamp providing diffused light



F6107000

Glass

## **DIMENSIONS**



## **CERTIFICATIONS**