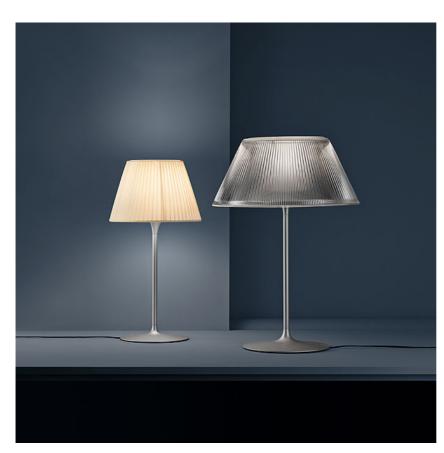

#### **ROMEO MOONTI**

**Mounting** Table

Lamps description I x MAX 105W E27 HSGS or 1 LED 8W E27 900lm dimmer

Environment Indoor
Finish Glass

**Technical description** Table/desk lamp providing diffused light. Acid-etched pressed

borosilicate glass internal diffuser. Pressed clear glass shade. Gray painted steel stem and die-cast aluminum base and yoke. Injection-molded transparent polycarbonate diffuser support. On the cable there is the electronic dimmer which

## Romeo Moon TI

designed by Philippe Starck

Table/desk lamp providing diffused light

F6107000

Glass