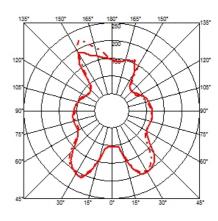

diffused light. Acid-etched pressed

borosilicate glass internal diffuser. Pressed clear glass shade. Gray painted steel stem and die-cast aluminum base and yoke. Injection-molded transparent polycarbonate diffuser support. On the cable there is the electronic dimmer which

allows the regulation of light brightness.

**ELECTRICAL** 

**Emergency** Without

**Switching** On the cable there is the electronic dimmer which allows the

regulation of light brightness with a dial.

**Voltage (V)** 220/240

**PHYSICAL** 

**Supply** Power cord

Cord length (mm) 1800

Construction material Aluminum, Glass, Steel

Weight (kg) 7.7





Romeo Moon TI

designed by Philippe Starck

Table/desk lamp providing diffused light



F6107000

Glass

#### **DIMENSIONS**



### **CERTIFICATIONS**









IP 20





# Romeo Moon TI. Lamps



#### **HSGS 105W E27**

Lamp wattage:

105 W

Lamp category:

Halogen mains

Socket:

E27

Lamp type:

HSGS



## Romeo Moon TI

designed by Philippe Starck

Table/desk lamp providing diffused light



F6107000

Glass

## **DIMENSIONS**



## **CERTIFICATIONS**