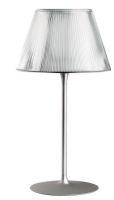

#### **ROMEO MOONTI**

**Mounting** Table

Lamps description I x MAX 105W E27 HSGS or 1 LED 8W E27 900lm dimmer

Environment Indoor
Finish Glass

**Technical description** Table/desk lamp providing diffused light. Acid-etched pressed

borosilicate glass internal diffuser. Pressed clear glass shade. Gray painted steel stem and die-cast aluminum base and yoke. Injection-molded transparent polycarbonate diffuser support. On the cable there is the electronic dimmer which

## Romeo Moon TI

designed by Philippe Starck

Table/desk lamp providing diffused light

F6107000

Glass