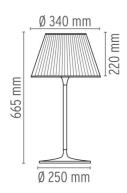

description** Table/desk lamp providing diffused light. Acid-etched pressed

borosilicate glass internal diffuser. Pressed clear glass shade. Gray painted steel stem and die-cast aluminum base and yoke. Injection-molded transparent polycarbonate diffuser support. On the cable there is the electronic dimmer which

allows the regulation of light brightness.

**ELECTRICAL** 

**Emergency** Without

**Switching** On the cable there is the electronic dimmer which allows the

regulation of light brightness with a dial.

**Voltage (V)** 220/240

**PHYSICAL** 

**Supply** Power cord

Cord length (mm) 1800

Construction material Aluminum, Glass, Steel

Weight (kg) 7.7





Romeo Moon TI

designed by Philippe Starck

Table/desk lamp providing diffused light



F6107000

Glass

#### **DIMENSIONS**



### **CERTIFICATIONS**









IP 20





# Romeo Moon TI. Lamps



#### **HSGS 105W E27**

Lamp wattage:

105 W

Lamp category:

Halogen mains

Socket:

E27

Lamp type:

HSGS



## Romeo Moon TI

designed by Philippe Starck

Table/desk lamp providing diffused light



F6107000

Glass

## **DIMENSIONS**



## **CERTIFICATIONS**