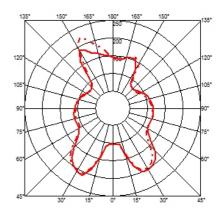

ht brightness.

**ELECTRICAL** 

**Emergency** Without

**Switching** On the cable there is the electronic dimmer which allows the

regulation of light brightness with a dial.

**Voltage (V)** 220/240

**PHYSICAL** 

**Supply** Power cord

Cord length (mm) 1800

Construction material Aluminum, Glass, Steel

Weight (kg) 7.7





Romeo Moon TI

designed by Philippe Starck

Table/desk lamp providing diffused light



F6107000

Glass

#### **DIMENSIONS**



### **CERTIFICATIONS**









IP 20





# Romeo Moon TI. Lamps



#### **HSGS 105W E27**

Lamp wattage:

105 W

Lamp category:

Halogen mains

Socket:

E27

Lamp type:

HSGS



## Romeo Moon TI

designed by Philippe Starck

Table/desk lamp providing diffused light



F6107000

Glass

## **DIMENSIONS**



## **CERTIFICATIONS**