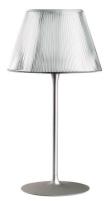

#### **ROMEO MOONTI**

**Mounting** Table

Lamps description I x MAX 105W E27 HSGS or 1 LED 8W E27 900lm dimmer

Environment Indoor
Finish Glass

**Technical description** Table/desk lamp providing diffused light. Acid-etched pressed

borosilicate glass internal diffuser. Pressed clear glass shade. Gray painted steel stem and die-cast aluminum base and yoke. Injection-molded transparent polycarbonate diffuser support. On the cable there is the electronic dimmer which

## Romeo Moon TI

designed by Philippe Starck

Table/desk lamp providing diffused light

F6107000

Glass