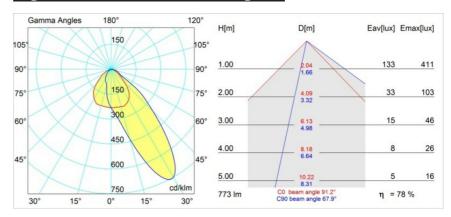

| Max. forward voltage (Vf)                                                       | 19,2 19,8                        |  |
| Connected load (W)                                                              | 6,2 9,2                          |  |
| Delivered lumens (Im)                                                           | 449 603                          |  |
| Efficacy (Im/W)                                                                 | 72 66                            |  |
| Glare rating                                                                    | 29 30                            |  |
| Remark • This is not a complete product. Recessed Ring or Wink Flange required. |                                  |  |



## TM30 & CRI diagram





## Light distribution & beam diagram





## Installation Accessories



14203009Wink 82 flange white struc14203032Wink 82 flange black struc



**14203030** Recessed ring dia110

Choose a required accessory