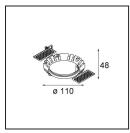

## Installation Accessories

14203009Wink 82 flange white struc14203032Wink 82 flange black struc

**14203030** Recessed ring dia110

Choose a required accessory