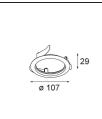

## Installation Accessories

14203009Wink 82 flange white struc14203032Wink 82 flange black struc

**14203030** Recessed ring dia110

Choose a required accessory