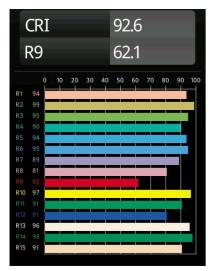

| 16,5 17,1                        |  |
| Max. forward voltage (Vf)                                                       | 19,2 19,8                        |  |
| Connected load (W)                                                              | 6,2 9,2                          |  |
| Delivered lumens (Im)                                                           | 449 603                          |  |
| Efficacy (Im/W)                                                                 | 72 66                            |  |
| Glare rating                                                                    | 29 30                            |  |
| Remark • This is not a complete product. Recessed Ring or Wink Flange required. |                                  |  |



## TM30 & CRI diagram





## Light distribution & beam diagram





## Installation Accessories



14203009Wink 82 flange white struc14203032Wink 82 flange black struc



**14203030** Recessed ring dia110

Choose a required accessory