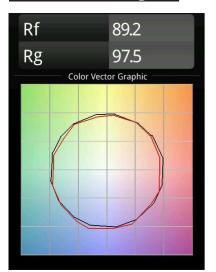

| 16,5 17,1                        |  |
| Max. forward voltage (Vf)                                                       | 19,2 19,8                        |  |
| Connected load (W)                                                              | 6,2 9,2                          |  |
| Delivered lumens (Im)                                                           | 449 603                          |  |
| Efficacy (Im/W)                                                                 | 72 66                            |  |
| Glare rating                                                                    | 29 30                            |  |
| Remark • This is not a complete product. Recessed Ring or Wink Flange required. |                                  |  |



## TM30 & CRI diagram





## Light distribution & beam diagram





## Installation Accessories



14203009Wink 82 flange white struc14203032Wink 82 flange black struc



**14203030** Recessed ring dia110

Choose a required accessory