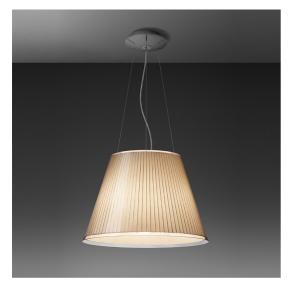

#### DESCRIPTION

The diffuser, which characterises this lamp family with its materials and texture, can be tilted by 30° and rotated on its own axis to direct the light for reading in Choose Floor, while it remains fixed in the Mega version.

#### **FEATURES**

- Product Code: **1124020A** 

- Colour: **Transparent + Natural** 

- Installation: Suspension

- Material: Parchment Paper, polycarbonate

Series: Design CollectionEnvironment: Indoor

Area contract: Hospitality
Emission: Diffused And Direct
design by: Matter Thur & Party

- design by: Matteo Thun & Partners