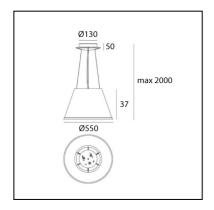

#### **DIMENSIONS**

Height: **370 mm**Diameter: **550 mm** 

- Base Diameter: 130 mm

- Max Height from ceiling: 2000 mm

- Glow Wire Test: **750°** 