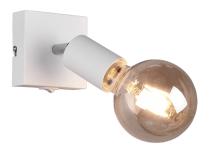

# **VANNES - R80181731**

excl. 1x E27 · max. 10W

- Switch
- Wallmounting
- IP20
- Lamp(s) not included

### **Material construction**

 $\mathsf{Metal} \cdot \mathsf{White} \; \mathsf{mat}$ 