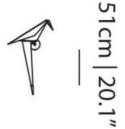

## **Perch Wall Recessed dimensions**

15cm | 5.9" | 25cm | 9.8"

15cm | 5.9" 33cm | 13"