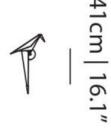

## **Perch Wall Recessed dimensions**

15cm | 5.9" | 25cm | 9.8"

15cm | 5.9" 33cm | 13"