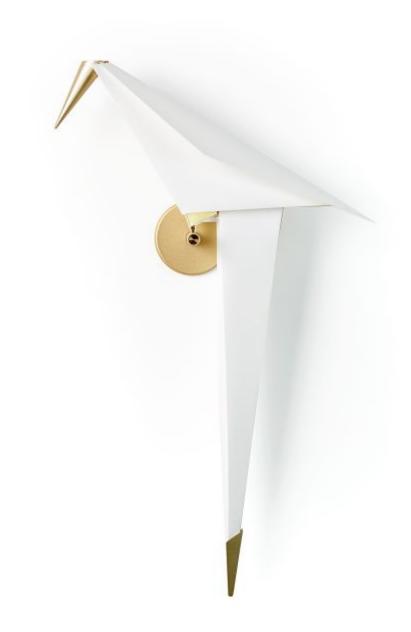

# **Perch Light Wall Recessed**

Let the graceful bird swing and glow with joy... just beware that it might just spread its wings and fly away...

Designer

Year of design

Material Additional Umut Yamac

2016

Steel, Aluminium, PP Solid State LED

#### Colour

Brass

White