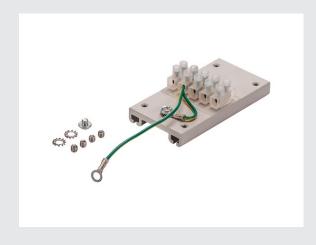

## feeder set

By integrating two GRAZIA PRO MAX FLEXSTRIPS, you can create a wide variety of lighting scenarios. Use the matching GRAZIA 60 recessed profile with cut-outs to integrate the flexible LED strips in the required light colour temperature for a wide range of professional applications with high lumen output. In the in-house SLV design, the GRAZIA 60 profile is available in various lengths with matching end caps, longitudinal connectors, a feed-in set, mounting clips and various covers.