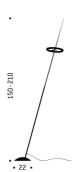

#### Ringelpiez INGO MAURER UND TEAM 2016

The aluminium ring with integrated dimmable LEDs can be fixed as up- or downlight. Without tools, you can adjust the angle of the ring, the rod or even change the orientation of the LEDs. The rod in carbon fiber can be fixed vertically or at an angle of  $15^\circ$  in the base. There is no visual noise around the slender pointed rod, the cable is inside. Even so, the rod is extendable from 150 to 210 cm.