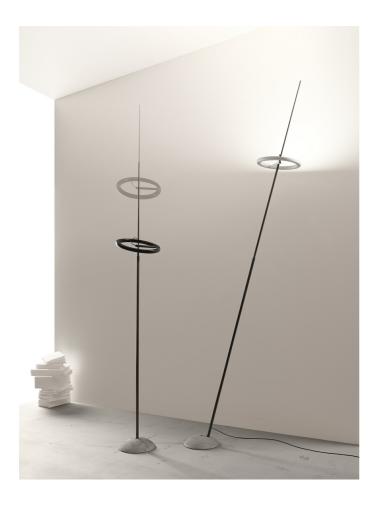

#### Ringelpiez INGO MAURER UND TEAM 2016

The aluminium ring with integrated dimmable LEDs can be fixed as up- or downlight. Without tools, you can adjust the angle of the ring, the rod or even change the orientation of the LEDs. The rod in carbon fiber can be fixed vertically or at an angle of  $15^\circ$  in the base. There is no visual noise around the slender pointed rod, the cable is inside. Even so, the rod is extendable from 150 to 210 cm.