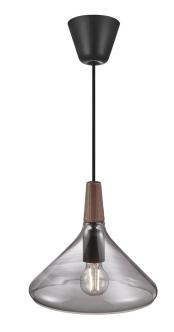

nordlux®

Height (cm): 24.5 Diameter (cm): 27

## Nori 27

Item number: 2120853047 Smoked EAN: 5704924006548 Packaging unit 3 Material: Glass/Wood IP20, Class 2 (Double isolated), 230V Cord: 300 cm, Black textile cable Can the cable be replaced? No E27, Max. 40W, Light source not included

Area: Indoor

Nori is a family that stands together without being inseparable. Lines, shapes, and surfaces are harmonic, furnishing all of the designs with an unmistakable ease. The design is erect in stature, and is refined in its exclusive FSC certified oiled walnut top in one of the hallmarks of the Float collection. It fits easily into a range of interior design contexts – with smart looks in a mix of colours and sizes. The Bjørn + Balle duo is behind the design.

Nori 27