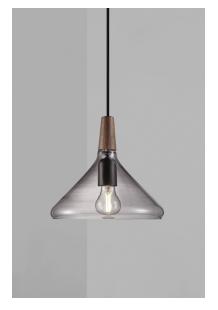

nordlux®

Height (cm): 24.5 Diameter (cm): 27

## Nori 27

Item number: 2120853047 Smoked EAN: 5704924006548 Packaging unit 3 Material: Glass/Wood IP20, Class 2 (Double isolated), 230V Cord: 300 cm, Black textile cable Can the cable be replaced? No E27, Max. 40W, Light source not included

Area: Indoor

Nori is a family that stands together without being inseparable. Lines, shapes, and surfaces are harmonic, furnishing all of the designs with an unmistakable ease. The design is erect in stature, and is refined in its exclusive FSC certified oiled walnut top in one of the hallmarks of the Float collection. It fits easily into a range of interior design contexts – with smart looks in a mix of colours and sizes. The Bjørn + Balle duo is behind the design.

Nori 27