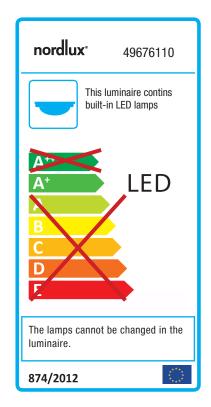

## Westport 120

Item number: 49676110 Grey EAN: 5701581482081

Packaging unit 6 Material: Plastic IP65, Class 2 (Double isolated), 230V LED MODUL, Light source incl. 43w led Parallel connection possible

Area: Outdoor Energy class A+ Transformer/driver placement: I lampen

## Lightsource info (pr. lightsource)

Lumen: 4400 Lumen/Watt: 102,33 Lifetime: 25000 On/Off: 20000 Colour temperature: 4000K RA: 80 Beam angle: 125° Dimmable: No

Energy class A+