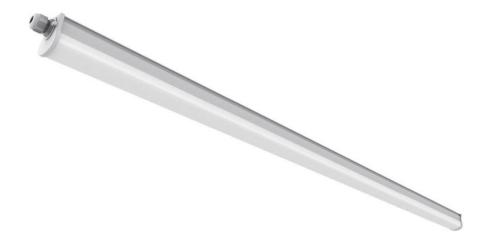

## Westport 120

Item number: 49676110 Grey EAN: 5701581482081

Packaging unit 6 Material: Plastic IP65, Class 2 (Double isolated), 230V LED MODUL, Light source incl. 43w led Parallel connection possible

Area: Outdoor Energy class A+ Transformer/driver placement: I lampen

Westpost is an IP65 light fixture with an integrated LED light source, which contributes to a long life of 25,000 hours. The light fixture provides a good functional light of 4000 K, and simultaneously has a high degree of protection, which makes it particularly useful for outdoor use in e.g. the garage, workshop or carport.