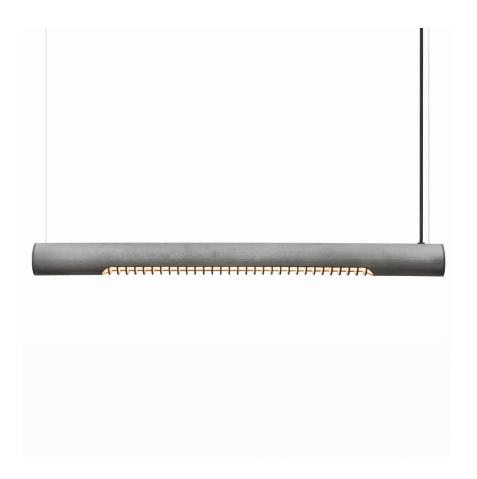

## **75h Pendant Zinc** GP2003-AZ

|                   | North America                    | Europe                          |  |
|-------------------|----------------------------------|---------------------------------|--|
| LED               | 14W LED, 110-277V, 0-10V dimming | 14.4W LED, 230V, Triac dimmable |  |
| Color temperature | 2700K                            | 2700K                           |  |
| Lumen output      | ~1250lm                          | 560lm                           |  |
| Material          | Naturally rusted steel           | Zinc-coated steel               |  |
| Size              | Ø 2.375, L 29.5 (in)             | Ø 6, L 75 (cm)                  |  |
| Weight            | 8lbs                             | 3,6kg                           |  |
| Country of origin | The Netherlands                  | The Netherlands                 |  |
| Certification     | , (h)                            | CE                              |  |