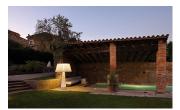

## WIND

Design by Jordi Vilardell.

Reference

4060.

Application

Outdoor lamps

Description

 $\label{thm:wind} \mbox{WIND EXTENSION} \mbox{ is a floor lamp with fibreglass shade and an avant-garde look. It is suitable}$ for both interior and exterior. Designed by Jordi Vilardell, it is available in three colours: white lacquer, green or matt orange.

## **General lighting**

Lamp for general lighting that equally distributes the light in all directions.