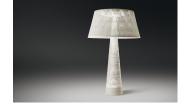

## WIND

Design by Jordi Vilardell.

Reference

4060.

Application

Outdoor lamps

Description

 $\label{thm:wind} \mbox{WIND EXTENSION} \mbox{ is a floor lamp with fibreglass shade and an avant-garde look. It is suitable}$ for both interior and exterior. Designed by Jordi Vilardell, it is available in three colours: white lacquer, green or matt orange.

Diffuser

Methacrylate diffuser

Materials

Shade: Fiberglass Base: Filament Winding Diffuser: Methacrylate

Finish

4060-03 White fiberglass (RAL 9016)

4060-07 Green fiberglass (RAL 6018)

4060-08 Orange fiberglass (RAL 2008)