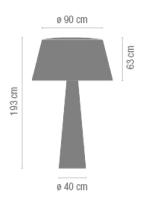

Sketch

**Electrical characteristics** 

1 x 2GX13 230V 60W (T5C) AND

1 x LED 2,4W 700mA

Total 60.0 W

Led 3100K CRI >80 181 lm 86 lm/W

Fixture: 9 lm/W

Driver included: CV - Contant Voltage 700 mA 230V 50Hz