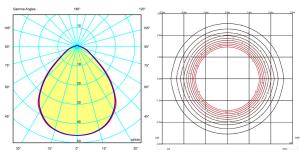

**Physical characteristics** 

4 Box / 1.27 x 1.24 x 0.74 m. / Vol. 2.0546 m<sup>3</sup> / Gross weight 137.9 kg. / Net weight 124.1 kg.

Installation and assembly

Please, see the installation manual

Light distribution

## Photometric data

Certificates