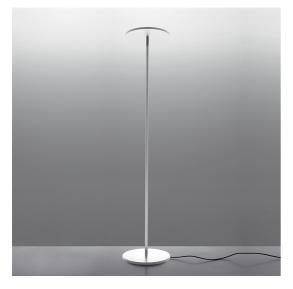

# Athena White Integralis - White

# DESCRIPTION

A floor lamp with indirect diffused emission, whose minimal footprint is the main feature of the project. Two identical thin discs at the base and top are connected by a slender tubular stem. Its minimal elegance makes it a timeless object. Its simple forms are ideal for any public and private environment and match with any style. In the WHITE INTEGRALIS version, Athena is designed to offer a white emission ensuring perfect perception while respecting the human presence and which at the same time combines control of microbial growth. It can vary in intensity and is available with a fixed CCT of 5000K, with a high color rendering index (CRI 90).

### FEATURES

- Product Code: 1833020INOA
- Colour: White
- Installation: Floor
- Material: Aluminium, steel
- Series: Design Collection
- design by: Naoto Fukasawa