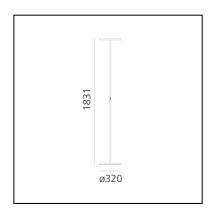

#### DIMENSIONS

- Height: **1830 mm**
- Diameter: 320 mm
- Base Diameter: **320 mm**
- Glow Wire Test: 650°