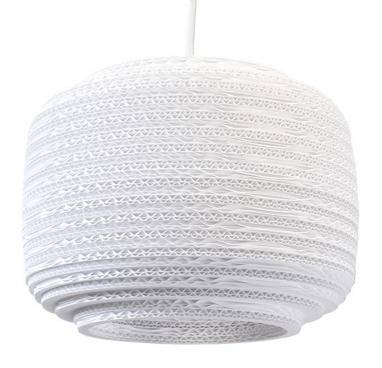

recycled cardboa

responsibly made in holland

proudly designed in seattle | usa

responsible handmade quality

nontoxic fire retardant treated

compressed air recommended cleaning

use in dry location only

designed to recycle