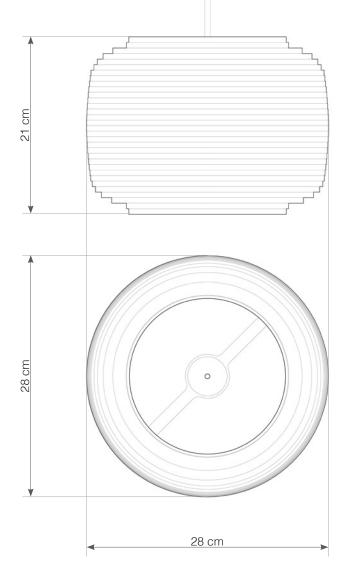

## Ausi12

1x 60W maximum incandescent E27 socket | 230V 50Hz | Class |

For use with dimmable incandescnet bulbs. Also compatible with CFL bulbs or dimmable LED bulbs of equivalent wattage.

Mounting Installation: Suspended

## hardwired cord set + ceiling canopy

INCLUDES A TWO-METER WHITE FABRIC CORD AND A GRAY POWDER COATED STEEL CANOPY. 

©

FIVE-METER CORDS ARE AVAILABLE FOR AN ADDITIONAL CHARGE.

Scraplight shades are non-toxic and are handmade using responsible practices. Because all Scraplights are handmade, dimensions may vary slightly. This luminaire is compatible with bulbs of the energy classes A++, A+, A, B, C, D & E (EU No 874/2012).