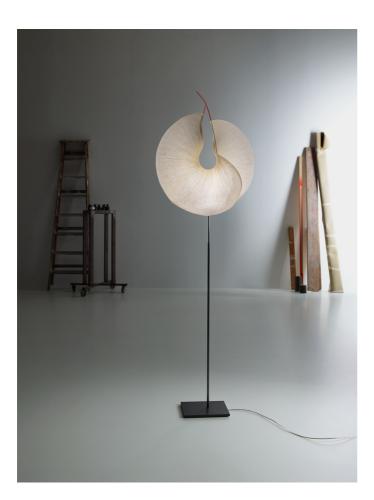

INHO MAUDE

Yoruba Rose Floor INGO MAURER TEAM 2020

Paper, metal, stainless steel, silicone. Yoruba Rose Floor is a new version of the floor lamp Yoruba Rose. Just as in all other MaMo Nouchies, the lampshade consists of Japanese paper, which has to undergo a special manufacturing process in Dagmar Mombach's studio, until the desired shape is achieved. The light source is an LED module, provided with a cooling element, developed by Ingo Maurer especially for the MaMa Nouchies. Its light is so warm and soft, that any difference can hardly be noticed when compared to conventional halogen light sources.