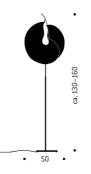

INHO MAUDE

Yoruba Rose Floor INGO MAURER TEAM 2020

Paper, metal, stainless steel, silicone. Yoruba Rose Floor is a new version of the floor lamp Yoruba Rose. Just as in all other MaMo Nouchies, the lampshade consists of Japanese paper, which has to undergo a special manufacturing process in Dagmar Mombach's studio, until the desired shape is achieved. The light source is an LED module, provided with a cooling element, developed by Ingo Maurer especially for the MaMa Nouchies. Its light is so warm and soft, that any difference can hardly be noticed when compared to conventional halogen light sources.

## Technical data

For 100-240 volts. Dimmable.