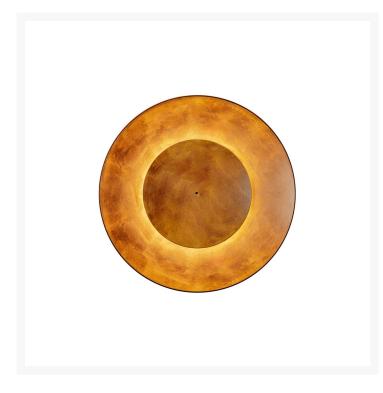

## LUNAIRE

Ferréol Babin, 2013

Lunaire is a wall and ceiling lamp with a surprising light effect, reminiscent of the phenomenon produced by eclipses. A smaller front disc containingthe light source is set inside a large concave aluminium diffuser. Two different effects are possible depending on how the small discis positioned with respect to the diffuser: back lighting when the front disc is closed, in other words pushed towards the wall, or from insidethe diffuser when the disc is pulled forward. Simply pulling or pushing the rod on the front of the disc immediately changes the lightingeffect to suit the mood. Thanks to the large diameter of the diffuser, Lunaire is the perfect lighting solution for big areas, they residential or contract.

Wall lamp with adjustable light by means of the closing cap placed on the reflector. Polyethylene rear body. Reflector and cap covered in gold leaf. Bulb not included.

MADE IN

ΙT

DIMMER

Not dimmable

CERTIFICATIONS