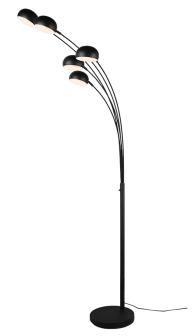

## Floor lamp

# **DITO - R46155032**

excl. 5x E14 · max. 10W

- Switch
- IP20
- Lamp(s) not included

#### **Material construction**

Metal · Black mat

#### **Product dimensions**

Width: 30cm Height: 210cm Weight: 8kg