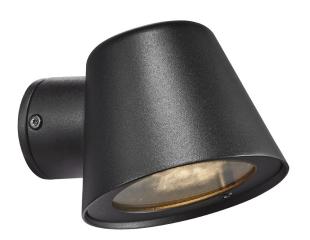

## nordlux®

Height (cm): 10.7 Projection (cm): 14.7 Width (cm): 11.5

## Aleria

Item number: 2019131003 Black EAN: 5704924000720

Packaging unit 3 Material: Metal IP44, Class 1 (Earth contact), 230V GU10, Max. 35W, Light source not included Parallel connection not possible

Area: Outdoor

Aleria is a small lamp that does not take up any unnecessary space, but at the same time provides a good functional light. With the soft shapes and elegant design this lamp becomes a beautiful decoration for your outdoor space. Aleria is made of lacquered aluminium and is ideal for example at the driveway, front door or garage.