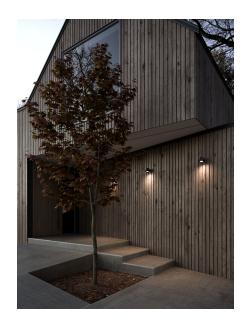

Area: Outdoor

Aleria is a small lamp that does not take up any unnecessary space, but at the same time provides a good functional light. With the soft shapes and elegant design this lamp becomes a beautiful decoration for your outdoor space. Aleria is made of lacquered aluminium and is ideal for example at the driveway, front door or garage.