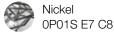

design Christian Lava terzani.com

Type Pendant

Materials Metal

Finishes | Code

Nickel 0P05S E7 C8 Body |

### Recommended Light

230-240V ~ 50/60Hz

HALOGEN 20W G4 12V

Dimmable with IGBT Dali system on request

#### or on request

LED 2W G4 12V

Not Dimmable Dali system on request Canopy |

Ø12 cm

Etoile's intricate network of intersecting nickel lines recalls constellations in a clear night sky. Strategically placed bulbs cast a starry light, twinkling as viewers move around the pendant. Through projecting these complex plateins throughout Daties Objection Leville Casts a heavenly glow in any space. Design Christian Lava.