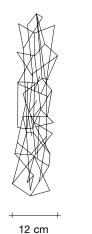

#### or on request

LED 2W G4 12V

Not Dimmable Dali system on request Canopy |

Ø12 cm

Etoile's intricate network of intersecting nickel lines recalls constellations in a clear night sky. Strategically placed bulbs cast a starry light, twinkling as viewers move around the pendant. Through projecting these complex plateins throughout Daties Objection Leville Casts a heavenly glow in any space. Design Christian Lava.

Etoile's intricate network of intersecting nickel lines recalls constellations in a clear night sky. Strategically placed bulbs cast a starry light, twinkling as viewers move around the pendant. Through projecting these complex patterns throughout the room, Etoile casts a heavenly glow in any space. Design Christian Lava.