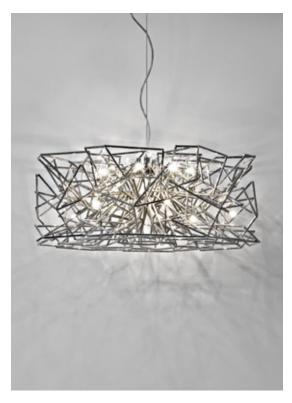

Etoile's intricate network of intersecting nickel lines recalls constellations in a clear night sky. Strategically placed bulbs cast a starry light, twinkling as viewers move around the pendant. Through projecting these complex patterns throughout the room, Etoile casts a heavenly glow in any space. Design Christian Lava.