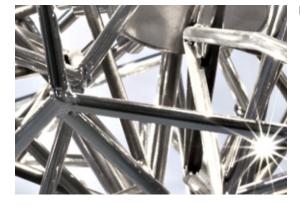

Etoile's intricate network of intersecting nickel lines recalls constellations in a clear night sky. Strategically placed bulbs cast a starry light, twinkling as viewers move around the pendant. Through projecting these complex patterns throughout the room, Etoile casts a heavenly glow in any space. Design Christian Lava.