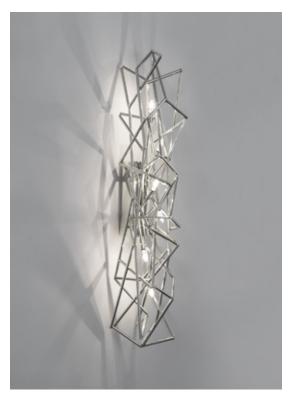

6,5 cm

design Christian Lava terzani.com

Type Wall sconce

Materials Metal

Finishes | Code

Nickel 0P03A E7 C8 Body |

63 cm

Etoile's intricate network of intersecting nickel lines recalls constellations in a clear night sky. Strategically placed bulbs cast a starry light, twinkling as viewers move around the pendant. Through projecting these complex plateins throughout Daties Objection Leville Casts a heavenly glow in any space. Design Christian Lava.