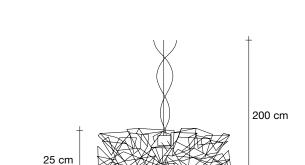

Etoile's intricate network of intersecting nickel lines recalls constellations in a clear night sky. Strategically placed bulbs cast a starry light, twinkling as viewers move around the pendant. Through projecting these complex patterns throughout the room, Etoile casts a heavenly glow in any space. Design Christian Lava.