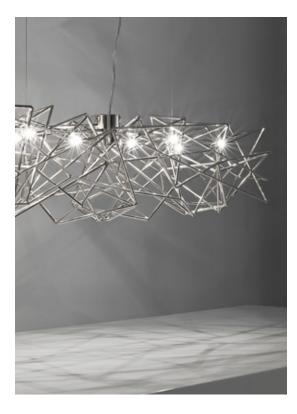

### Finishes Code

Nickel 0P04S E7 C8

Etoile's intricate network of intersecting nickel lines recalls constellations in a clear night sky. Strategically placed bulbs cast a starry light, twinkling as viewers move around the pendant. Through projecting these complex plateins throughout Daties Objection Leville Casts a heavenly glow in any space. Design Christian Lava.

Etoile's intricate network of intersecting nickel lines recalls constellations in a clear night sky. Strategically placed bulbs cast a starry light, twinkling as viewers move around the pendant. Through projecting these complex patterns throughout the room, Etoile casts a heavenly glow in any space. Design Christian Lava.