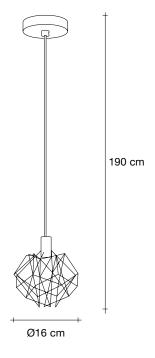

#### or on request

LED 2W G4 12V

Not Dimmable Dali system on request Canopy |

Ø12 cm

Etoile's intricate network of intersecting nickel lines recalls constellations in a clear night sky. Strategically placed bulbs cast a starry light, twinkling as viewers move around the pendant. Through projecting these complex plateins throughout Daties Objection Leville Casts a heavenly glow in any space. Design Christian Lava.

### Finishes Code

Nickel 0P04S E7 C8

Etoile's intricate network of intersecting nickel lines recalls constellations in a clear night sky. Strategically placed bulbs cast a starry light, twinkling as viewers move around the pendant. Through projecting these complex plateins throughout Daties Objection Leville Casts a heavenly glow in any space. Design Christian Lava.