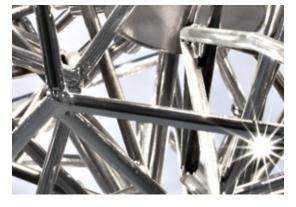

Etoile's intricate network of intersecting nickel lines recalls constellations in a clear night sky. Strategically placed bulbs cast a starry light, twinkling as viewers move around the pendant. Through projecting these complex patterns throughout the room, Etoile casts a heavenly glow in any space. Design Christian Lava.