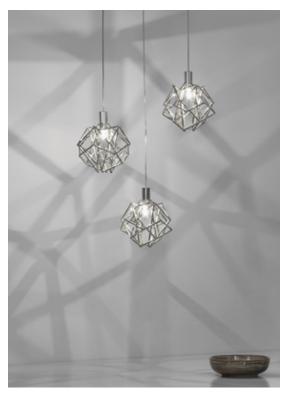

#### or on request

LED 2W G4 12V

Not Dimmable Dali system on request Canopy |

Ø12 cm

Etoile's intricate network of intersecting nickel lines recalls constellations in a clear night sky. Strategically placed bulbs cast a starry light, twinkling as viewers move around the pendant. Through projecting these complex plateins throughout Daties Objection Leville Casts a heavenly glow in any space. Design Christian Lava.

### Finishes Code

Nickel 0P04S E7 C8

Etoile's intricate network of intersecting nickel lines recalls constellations in a clear night sky. Strategically placed bulbs cast a starry light, twinkling as viewers move around the pendant. Through projecting these complex plateins throughout Daties Objection Leville Casts a heavenly glow in any space. Design Christian Lava.

Etoile's intricate network of intersecting nickel lines recalls constellations in a clear night sky. Strategically placed bulbs cast a starry light, twinkling as viewers move around the pendant. Through projecting these complex patterns throughout the room, Etoile casts a heavenly glow in any space. Design Christian Lava.