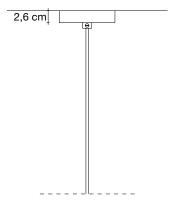

#### or on request

LED 2W G4 12V

Not Dimmable Dali system on request Canopy |

Ø12 cm

Etoile's intricate network of intersecting nickel lines recalls constellations in a clear night sky. Strategically placed bulbs cast a starry light, twinkling as viewers move around the pendant. Through projecting these complex plateins throughout Daties Objection Leville Casts a heavenly glow in any space. Design Christian Lava.

### Finishes Code

Nickel 0P04S E7 C8

Etoile's intricate network of intersecting nickel lines recalls constellations in a clear night sky. Strategically placed bulbs cast a starry light, twinkling as viewers move around the pendant. Through projecting these complex plateins throughout Daties Objection Leville Casts a heavenly glow in any space. Design Christian Lava.

Etoile's intricate network of intersecting nickel lines recalls constellations in a clear night sky. Strategically placed bulbs cast a starry light, twinkling as viewers move around the pendant. Through projecting these complex patterns throughout the room, Etoile casts a heavenly glow in any space. Design Christian Lava.