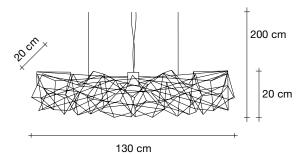

design Christian Lava terzani.com







Type Pendant

Materials Metal

Finishes | Code



Nickel 0P05S E7 C8 Body |





### Recommended Light

230-240V ~ 50/60Hz



HALOGEN 20W G4 12V



Dimmable with IGBT Dali system on request

#### or on request



LED 2W G4 12V

Not Dimmable Dali system on request Canopy |



Ø12 cm



Etoile's intricate network of intersecting nickel lines recalls constellations in a clear night sky. Strategically placed bulbs cast a starry light, twinkling as viewers move around the pendant. Through projecting these complex plateins throughout Daties Objection Leville Casts a heavenly glow in any space. Design Christian Lava.







design Christian Lava terzani.com







### Type Suspension

### Materials Metal

### Finishes Code



Nickel 0P04S E7 C8







Etoile's intricate network of intersecting nickel lines recalls constellations in a clear night sky. Strategically placed bulbs cast a starry light, twinkling as viewers move around the pendant. Through projecting these complex plateins throughout Daties Objection Leville Casts a heavenly glow in any space. Design Christian Lava.

 $\epsilon$ 

#### Recommended Light Canopy | 230-240V ~ 50/60Hz

HALOGEN

8 x 20W G4 12V Dimmable with IGBT and TRIAC

Dali system on request

or on request

LED

8 x 2W G4 12V

Dimmable with IGBT Dali system on request





4,5 cm



design Christian Lava terzani.com







Body |

### Type | Suspension

Materials | Metal

### Finishes Code





Ø70 cm



### Recommended Light | Canopy |

230-240V ~ 50/60Hz

HALOGEN 8 x 10W G4 12V 8 x 20W G4 12V

Dimmable w