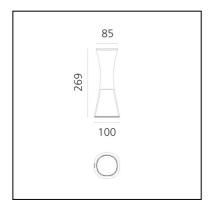

# Come together - 2700K - Copper

# Carlotta de Bevilacqua



**IP**20 **≜** (€



# LUMINAIRE

- Watt: **2,4W** 

- Delivered lumen output: 280lm

- CCT: **2700K**- Efficiency: **84%** 

- Efficacy: **139.99lm/W** 

- CRI: 80

## Notes

USB-C port. Li-Po rechargeable battery. Up to 16 hrs battery life. Three different light performances. Max illuminance 1000 lx on task area. Very high efficiency 85%. Smart portability (400 g). Light collimation on white diffuser. Light collimation through a primary optical TIR lens and a secondary internal white reflector.

# **DESCRIPTION**

1999 Sui: "18 portable and rechargeable LEDs. It's a revolution" 2018 Come together: "A perfect light and up to 16 hours of operation without mains power. A new 2.0 revolution." Carlotta de Bevilacqua "Artemide sets light free" in 1999 with Sui. Today we can all create our own light in our space,