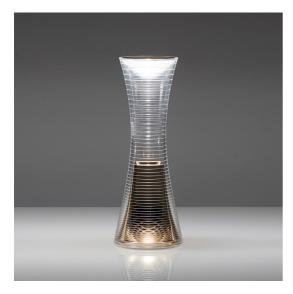

# Come together - 2700K - Copper

# **DESCRIPTION**

1999 Sui: "18 portable and rechargeable LEDs. It's a revolution" 2018 Come together: "A perfect light and up to 16 hours of operation without mains power. A new 2.0 revolution." Carlotta de Bevilacqua "Artemide sets light free" in 1999 with Sui. Today we can all create our own light in our space, wherever it is, with high lighting performances comparable to traditionally powered lamps, as well as long-term independence from mains power. For optical and grabbing purposes, the profile of Come together is shaped like an instrument capable to accompany man through space. The body is a transparent optical device with gradients to carry and distribute light: it works as an "empty" light pipe for lightness and optical intelligence.

#### **FEATURES**

- Product Code: 0165W30A

Colour: CopperInstallation: Table

- Material: Methacrylate, aluminum

Series: Design CollectionEnvironment: Indoor

- design by: Carlotta de Bevilacqua