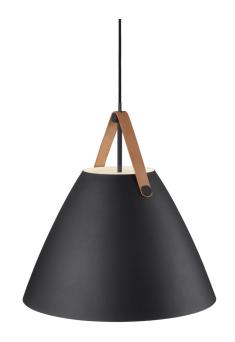

Height (cm): 48 Shade diameter (cm): 48

## Strap 48

Item number: 84353003 Black EAN: 5701581338685

Packaging unit 1 Material: Metal/Leather

IP20, Class 2 (Double isolated), 230V Cord: 300 cm, Black textile cable Can the cable be replaced? No

E27, Max. 40W, Light source not included

Area: Indoor

Energy class A++ - D

Metal and leather go well with the light Nordic style. The combination of these materials also allows the light to visually interact with a modern interior, where combining materials is one of the biggest current trends. With STRAP it seems obvious – just as obvious as how a Nordic light design is named after a leather strap. The narrow and elegant leather gives STRAP a warm and raw look, balancing a classic and the industrial expression. It comes with two leather straps in brown and black respectively, so it's up to you to give the STRAP its final look. Design by Bjørn + Balle