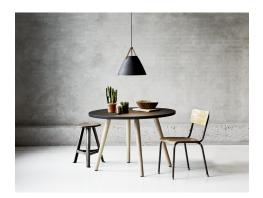

Area: Indoor

Energy class A++ - D

Metal and leather go well with the light Nordic style. The combination of these materials also allows the light to visually interact with a modern interior, where combining materials is one of the biggest current trends. With STRAP it seems obvious – just as obvious as how a Nordic light design is named after a leather strap. The narrow and elegant leather gives STRAP a warm and raw look, balancing a classic and the industrial expression. It comes with two leather straps in brown and black respectively, so it's up to you to give the STRAP its final look. Design by Bjørn + Balle