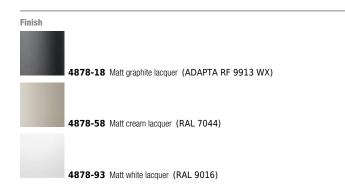

### Reference

## 4878.

Application

Ceiling Lamps

Installation type Surface

## Description

Materials

Shade: Aluminum



Sketch



**Electrical characteristics** 1 x LED PLATE 26,5W 700mA 

×

Total 26.5 W

Duo is a ceiling light with surface installation where the natural warm appearance of the oak wood on the inside is combined with the technical refinement of the aluminium metal wrap on the outside.

## Diffuser

Polycarbonate diffuser

Led 2700K CRI >90 2500 Im 94 Im/W Driver included: CC - Constant Current 700 mA 110-240V 50/60Hz

Electronic dimming DALI 1-10V PUSH

**Physical characteristics** 

×

1 Box / 0.00 x 0.00 x 0.00 m. / Vol. 0.3654 m<sup>3</sup> / Gross weight 16.0 kg. / Net weight 14.0 kg.

Installation and assembly Please, see the installation manual

# Light distribution

## **General lighting**

Lamp for general lighting that equally distributes the light in all directions.



Photometr