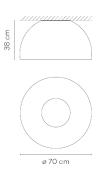

## Description

Materials

Shade: Aluminum

Sketch

**Electrical characteristics** 1 x LED PLATE 26,5W 700mA 

×

Total 26.5 W

Duo is a ceiling light with surface installation where the natural warm appearance of the oak wood on the inside is combined with the technical refinement of the aluminium metal wrap on the outside.