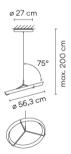

# Model Sheet

Optional : Extra cable length Min. quantity, upcharge and extra lead time apply [EN]

Black NCS S 8500-N

20 Gold

LED temperature color

2700 K / 3000 K

Dimmina

DALI / 1-10V / CASAMBI

Instalation type

Remote Micro / Built-in XS / Surface Free Wire / Surface Canopy

Materials

Diffuser: Methacrylate LED support: Aluminum Pendant structure: Steel Ceiling rose: Steel

Light source

1x LED STRIP 24V 23W