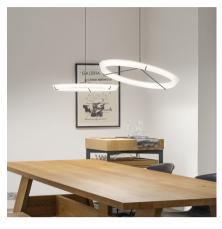

# Halo jewel

## 2351

Design By Martín Azúa

Hanging lamp. Providing an ambient or indirect light through its circular methacrylate diffuser. The diffuser is supported by a fine grade steel structure.