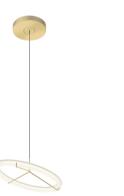

# Halo jewel

## 2351

Design By Martín Azúa

Hanging lamp. Providing an ambient or indirect light through its circular methacrylate diffuser. The diffuser is supported by a fine grade steel structure.