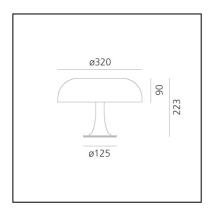

# **Nessino White**

## Giancarlo Mattioli Gruppo Architetti Urbanisti Città Nuova



### **DESCRIPTION**

Nessino is an icon of Italian design from the '60s, a decade that heralded the conquest of modernity in which design redefined the domestic landscape though the first uses of plastics. Innovative and democratic, its expressive form inspired by nature interprets and challenges industrial manufacturing technology.

## IP20 □ **③** [H] @ ( € •



### LUMINAIRE

- Watt: 20W

- Voltage: **220V-240V** 

#### **FEATURES**

- Product Code: 0039060A

Colour: WhiteInstallation: Table

- Material: **Technopolymer body and diffuser** 

Series: Design Collection

- Environment: Indoor

- Emission: Diffused And Direct

design by: Giancarlo Mattioli, Gruppo Architetti
Urbanisti Città Nuova

### **DIMENSIONS**

Height: 223 mmDiameter: 320 mm

- Base Diameter: 125 mm

### **SOURCES NOT INCLUDED**

- Category: **LED RETROFIT** 

Number: 4Watt: 2WSocket: E14