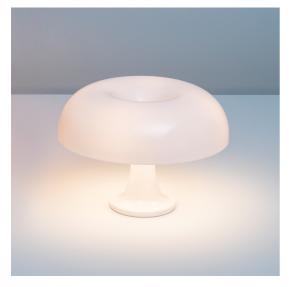

# **Nessino White**

### **DESCRIPTION**

Nessino is an icon of Italian design from the '60s, a decade that heralded the conquest of modernity in which design redefined the domestic landscape though the first uses of plastics. Innovative and democratic, its expressive form inspired by nature interprets and challenges industrial manufacturing technology.

#### **FEATURES**

- Product Code: 0039060A

Colour: WhiteInstallation: Table

- Material: **Technopolymer body and diffuser** 

Series: Design Collection

- Environment: Indoor

- Emission: Diffused And Direct

design by: Giancarlo Mattioli, Gruppo Architetti
Urbanisti Città Nuova