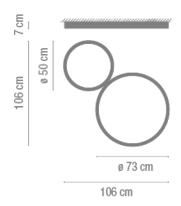

Description

Up is a ceiling lamp with a surface installation that includes a new flat diffusion LED system. Designed by Ramos & Bassols, it is characterised by including the equipment integrated in a 7cm-high structure.

Diffuser

Polycarbonate diffuser

Materials

Diffuser: Polycarbonate Body: Aluminum Ceiling rose: Steel

Finish

4460-18 Matt graphite lacquer (RAL 7016)

4460-93 Matt white lacquer (RAL 9016)

Sketch