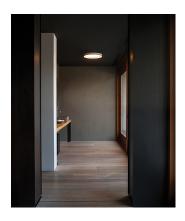

Description

Up is a ceiling lamp with a surface installation that includes a new flat diffusion LED system. Designed by Ramos & Bassols, it is characterised by including the equipment integrated in a 7cm-high structure.